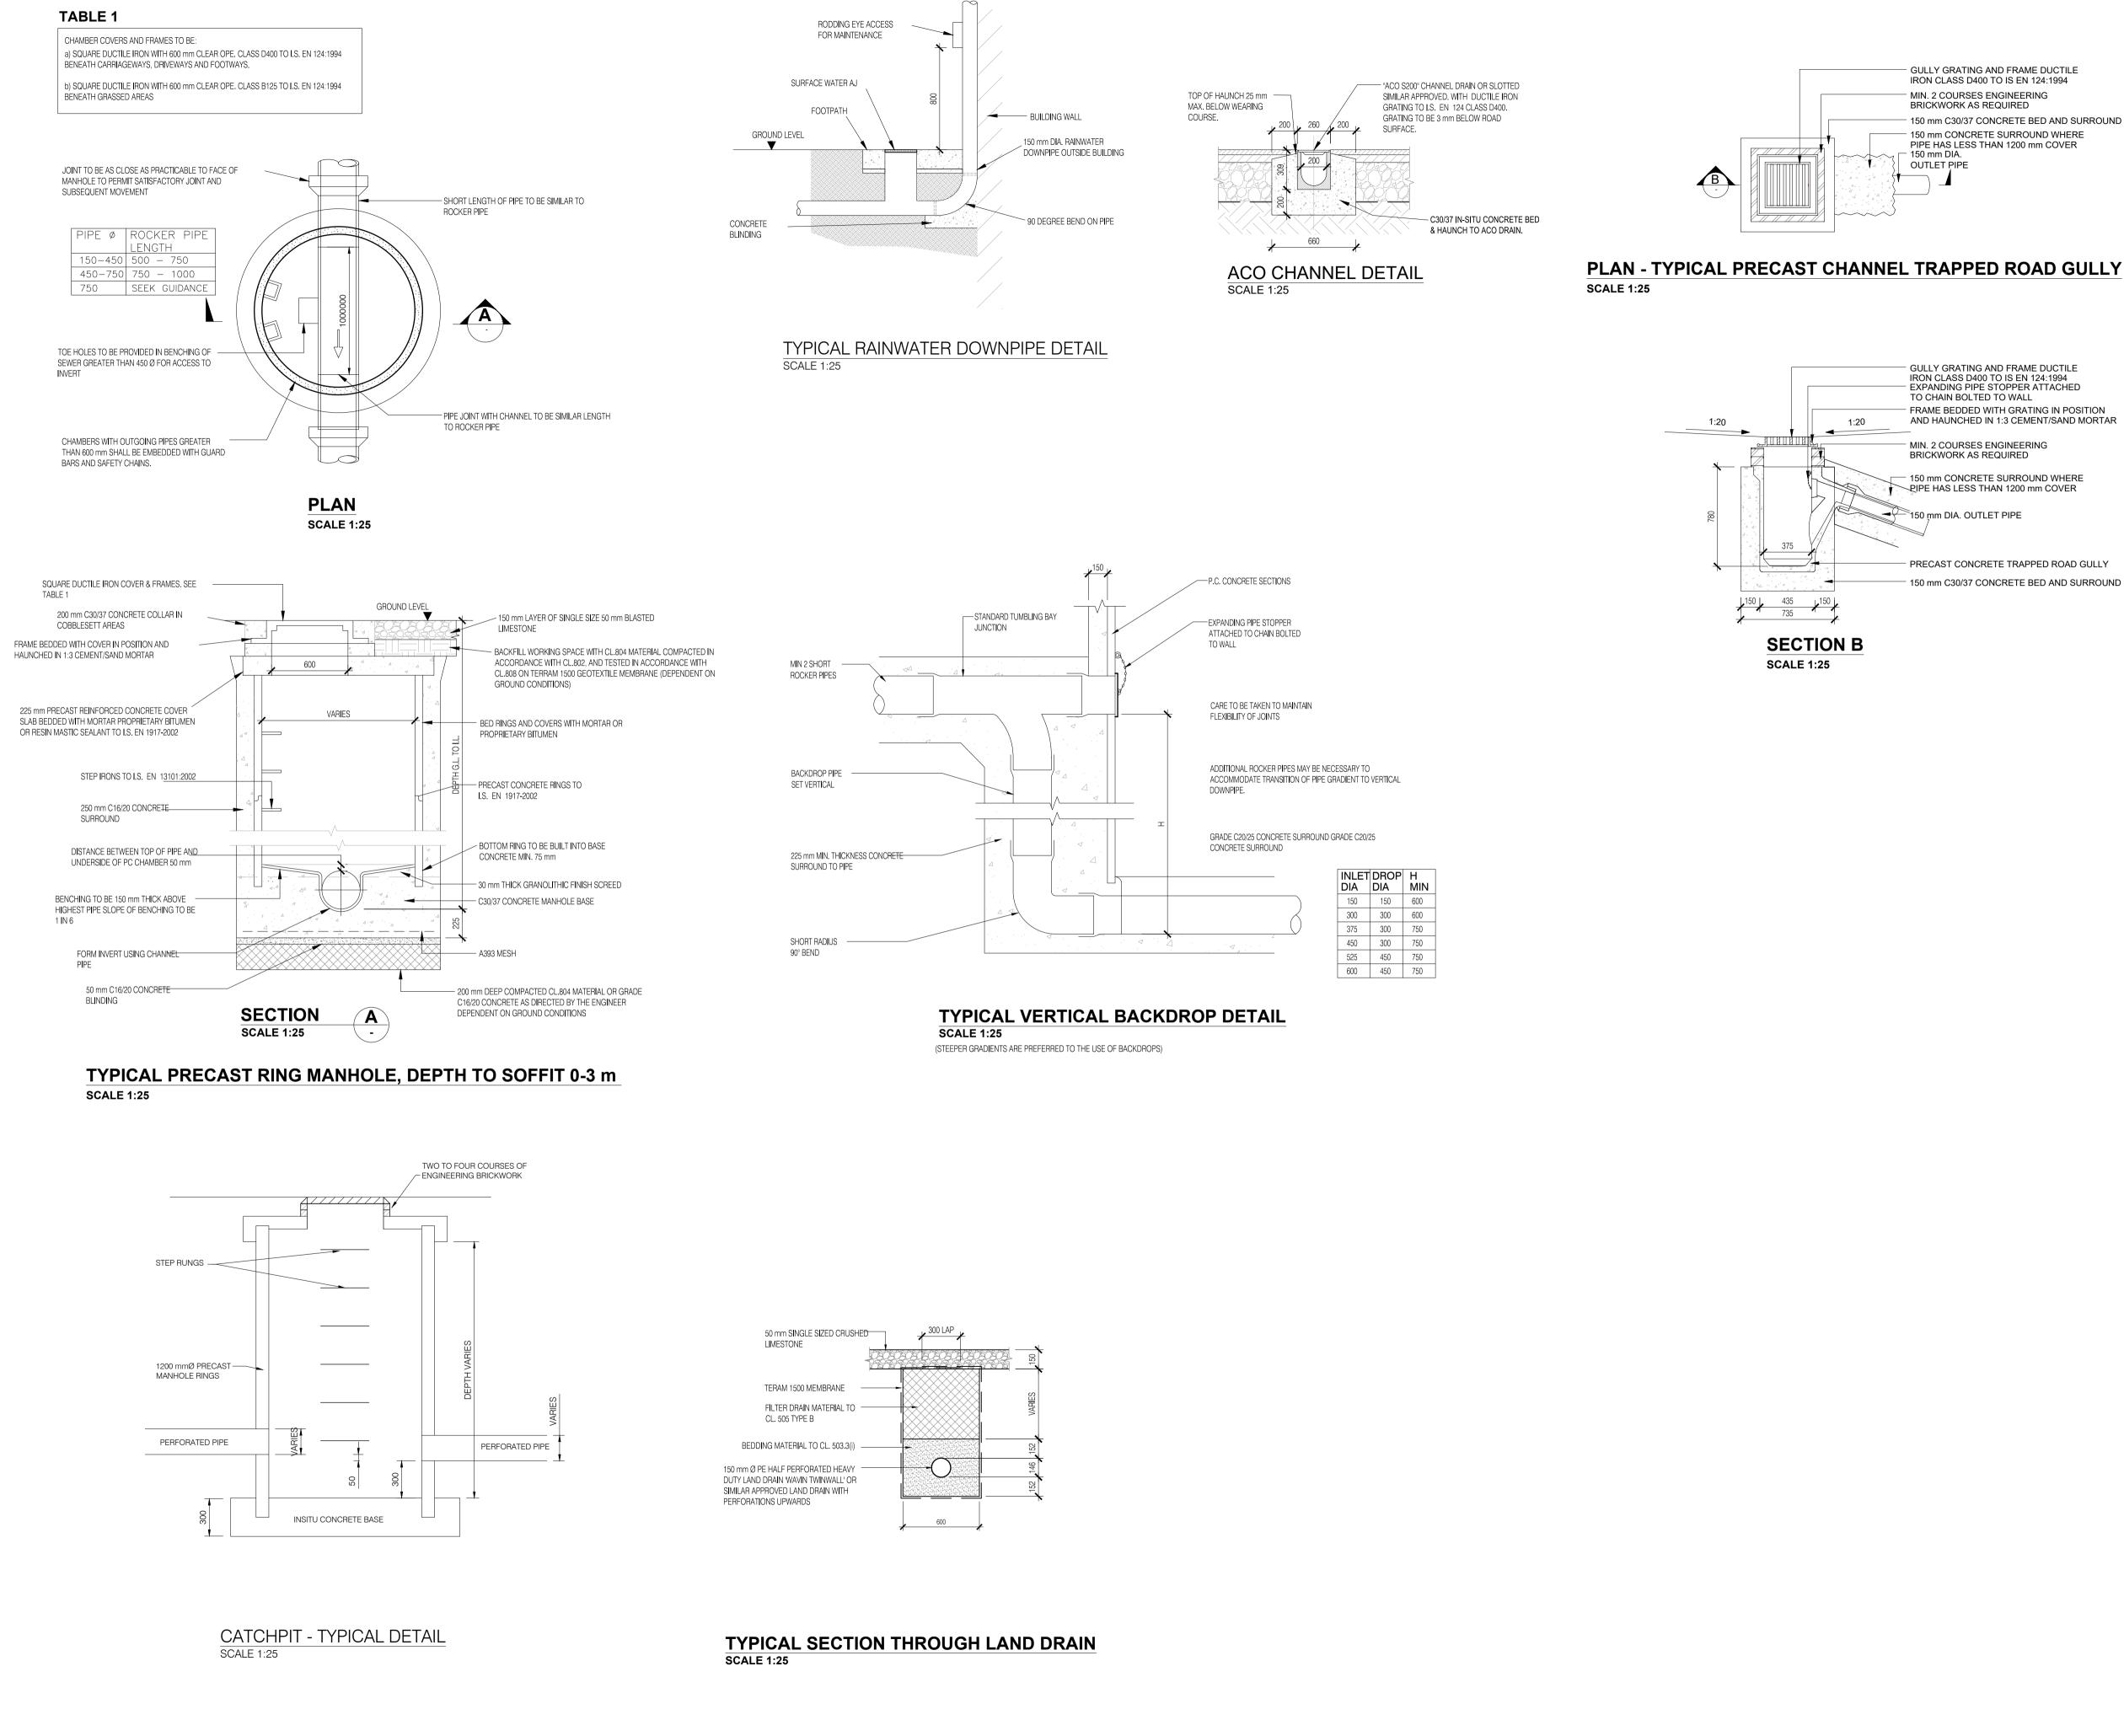

NOTES:

1. ALL DIMENSIONS IN MILLIMETRES.

- GULLY GRATING AND FRAME DUCTILE IRON CLASS D400 TO IS EN 124:1994 - MIN. 2 COURSES ENGINEERING BRICKWORK AS REQUIRED - 150 mm C30/37 CONCRETE BED AND SURROUND - 150 mm CONCRETE SURROUND WHERE PIPE HAS LESS THAN 1200 mm COVER

GULLY GRATING AND FRAME DUCTILE IRON CLASS D400 TO IS EN 124:1994 EXPANDING PIPE STOPPER ATTACHED TO CHAIN BOLTED TO WALL - FRAME BEDDED WITH GRATING IN POSITION AND HAUNCHED IN 1:3 CEMENT/SAND MORTAR

BRICKWORK AS REQUIRED

- 150 mm CONCRETE SURROUND WHERE PIPE HAS LESS THAN 1200 mm COVER

- PRECAST CONCRETE TRAPPED ROAD GULLY - 150 mm C30/37 CONCRETE BED AND SURROUND

| 000                                                                                                                                                                                                                                                                                                                      | 12.2023  | ISSUED FOR PLAN | NING             | AB         | HG         | ED        | JH   |
|--------------------------------------------------------------------------------------------------------------------------------------------------------------------------------------------------------------------------------------------------------------------------------------------------------------------------|----------|-----------------|------------------|------------|------------|-----------|------|
| REV DATE REVISION DESCRIPTION DRN PROD VER A                                                                                                                                                                                                                                                                             |          |                 |                  |            |            |           | APP  |
| COPYRIGHT © ESB<br>ALL RIGHTS RESERVED. NO PART OF THIS WORK MAY BE MODIFIED, REPRODUCED OR COPIED IN ANY FORM<br>OR BY ANY MEANS - GRAPHIC, ELECTRONIC OR MECHANICAL, INCLUDING PHOTOCOPYING, RECORDING,<br>TAPING OR USED FOR ANY PURPOSE OTHER THAN ITS DESIGNATED PURPOSE, WITHOUT THE WRITTEN<br>PERMISSION OF ESB. |          |                 |                  |            |            |           |      |
| PURPOSE OF ISSUE - PRELIMINARY UNLESS INDICATED                                                                                                                                                                                                                                                                          |          |                 |                  |            |            |           |      |
|                                                                                                                                                                                                                                                                                                                          |          |                 |                  |            |            |           |      |
| CLIENT ESB GENERATION & TRADING                                                                                                                                                                                                                                                                                          |          |                 |                  |            |            |           |      |
| PROJECT                                                                                                                                                                                                                                                                                                                  |          |                 |                  |            |            |           |      |
| MONEYPOINT SECURITY OF SUPPLY PROJECT                                                                                                                                                                                                                                                                                    |          |                 |                  |            |            |           |      |
|                                                                                                                                                                                                                                                                                                                          |          |                 |                  |            |            |           |      |
| CONTRACT                                                                                                                                                                                                                                                                                                                 |          |                 |                  |            |            |           |      |
|                                                                                                                                                                                                                                                                                                                          |          |                 |                  |            |            |           |      |
| DRAWING TITLE                                                                                                                                                                                                                                                                                                            |          |                 |                  |            |            |           |      |
| PROPOSED DRAINAGE DETAILS                                                                                                                                                                                                                                                                                                |          |                 |                  |            |            |           |      |
|                                                                                                                                                                                                                                                                                                                          |          |                 |                  |            |            |           |      |
| PRODUCTION UNIT<br>CIVIL, ENVIRONMENTAL & RENEWABLE ENGINEERING                                                                                                                                                                                                                                                          |          |                 |                  |            |            |           |      |
|                                                                                                                                                                                                                                                                                                                          |          |                 |                  |            |            |           |      |
| Engineering and Major Projects,<br>One Dublin Airport Central, Dublin Airport,<br>Cloghran, Co. Dublin, K67 XF72, Ireland.                                                                                                                                                                                               |          |                 |                  |            |            |           |      |
| Energy for<br>generations Tel: +353 (0)1 703 8000 Web: www.esb.ie<br>Engineering and Major Projects is a division of ESB.                                                                                                                                                                                                |          |                 |                  |            |            |           |      |
| DRA                                                                                                                                                                                                                                                                                                                      | WN       | PRODUCED        | VERIFIED         | APPROVED   | APPR       | OVAL D    | DATE |
|                                                                                                                                                                                                                                                                                                                          | A. Butur | H.Griffin       | E. Dunphy        | J. Haverty | D          | ec 202    | 3    |
| CLIE                                                                                                                                                                                                                                                                                                                     | NT REF   |                 | NO. OF SHTS<br>1 | SIZE<br>A1 | SCAL<br>AS | E<br>SHOW | /N   |
|                                                                                                                                                                                                                                                                                                                          |          |                 |                  |            |            |           |      |
| QP-000017-65-D451-010-001-000                                                                                                                                                                                                                                                                                            |          |                 |                  |            |            |           |      |
|                                                                                                                                                                                                                                                                                                                          |          |                 |                  |            |            |           |      |